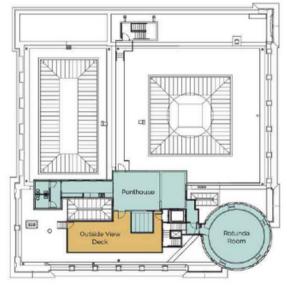

## THE PENTHOUSE GALLERY | 2,745 SQ. FT

The Gallery's loft-style space boasts lots of natural light and private access to The Hibernia's dome and rooftop, providing the ideal setting for rooftop happy hours, birthday parties, receptions, elegant dinners and intimate gatherings.