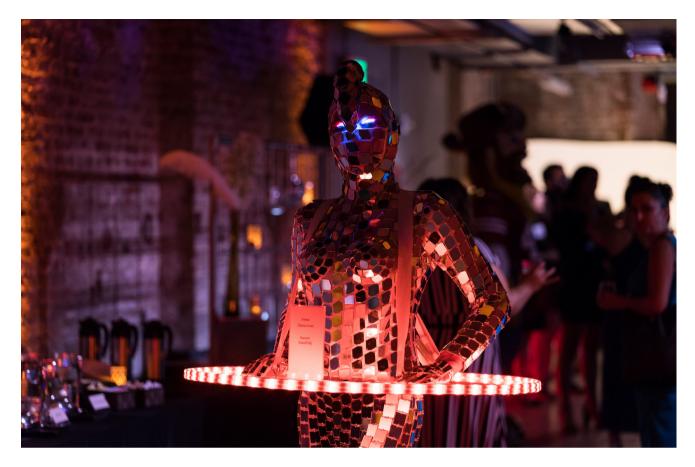

# MAIN HALL | 16,630 SQ. FT

The Main Hall, offers one of the largest special event venues in San Francisco. This unique, expansive space features an original bank teller counter from 1892, opulent gold detailing and breathtaking stained glass skylights. The Hall also includes a suite of furnished break-out rooms, as well as a marble-encased vault. The Main Hall is the perfect location for your holiday party, corporate celebration, gala, wedding or conference.

# 1 JONES/LOWER LEVEL | 17,741 SQ. FT

With its exposed brick, concrete flooring, steel columns and bank vaults, 1 Jones offers over 17,500 SF of industrial-style open space. It's a perfect venue for after-work hangouts, dance parties, whiskey tastings or conference break-out space.