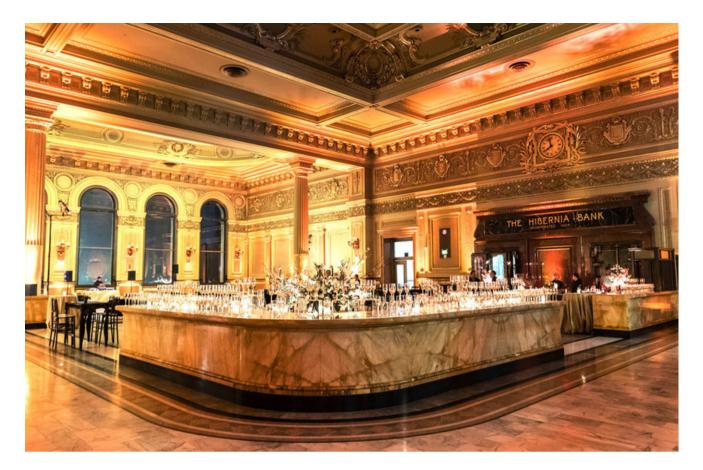

# MAIN HALL | 16,630 SQ. FT

The Main Hall, offers one of the largest special event venues in San Francisco. This unique, expansive space features an original bank teller counter from 1892, opulent gold detailing and breathtaking stained glass skylights. The Hall also includes a suite of furnished break-out rooms, as well as a marble-encased vault. The Main Hall is the perfect location for your holiday party, corporate celebration, gala, wedding or conference.