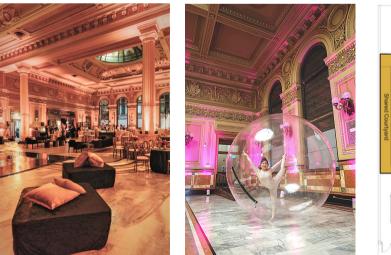

# MAIN HALL | 16,630 SQ. FT

The Main Hall, offers one of the largest special event venues in San Francisco. This unique, expansive space features an original bank teller counter from 1892, opulent gold detailing and breathtaking stained glass skylights. The Hall also includes a suite of furnished break-out rooms, as well as a marble-encased vault. The Main Hall is the perfect location for your holiday party, corporate celebration, gala, wedding or conference.