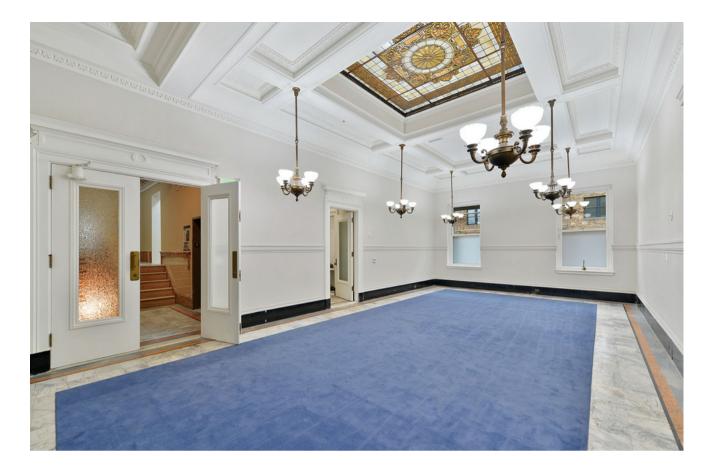

## TOBIN SUITE LIBRARY | 4,900 SQ. FT

Welcome to the storied offices of Richard M. Tobin; banker, diplomat, friend of Theodore Roosevelt and one of San Francisco's original movers and shakers. This luxurious suite of rooms features original fireplaces, light fixtures and a stunning Tiffany-style skylight. The Tobin Suite makes a perfect green room, pre-wedding suite or VIP area and can be furnished to your exact taste.