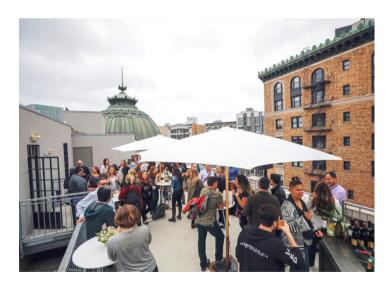

## THE PENTHOUSE GALLERY | 2,745 SQ. FT

The Gallery's loft-style space boasts lots of natural light and private access to The Hibernia's dome and rooftop, providing the ideal setting for rooftop happy hours, birthday parties, receptions, elegant dinners and intimate gatherings.