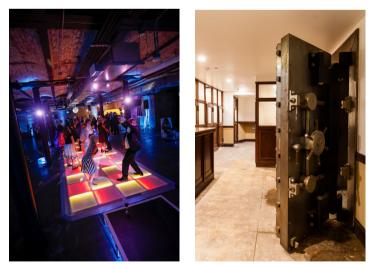

# 1 JONES/LOWER LEVEL | 17,741 SQ. FT

With its exposed brick, concrete flooring, steel columns and bank vaults, 1 Jones offers over 17,500 SF of industrial-style open space. It's a perfect venue for after-work hangouts, dance parties, whiskey tastings or conference break-out space.

# MAIN HALL | 16,630 SQ. FT

The Main Hall, offers one of the largest special event venues in San Francisco. This unique, expansive space features an original bank teller counter from 1892, opulent gold detailing and breathtaking stained glass skylights. The Hall also includes a suite of furnished break-out rooms, as well as a marble-encased vault. The Main Hall is the perfect location for your holiday party, corporate celebration, gala, wedding or conference.