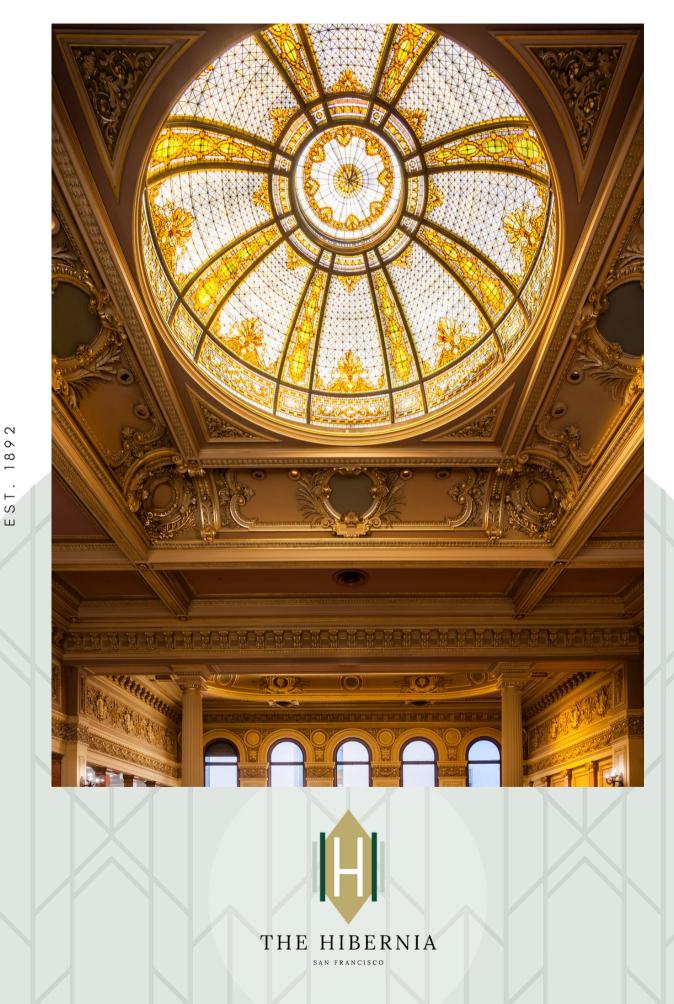

# MAIN HALL | 16,630 SQ. FT

The Main Hall, offers one of the largest special event venues in San Francisco. This unique, expansive space features an original bank teller counter from 1892, opulent gold detailing and breathtaking stained glass skylights. The Hall also includes a suite of furnished break-out rooms, as well as a marble-encased vault. The Main Hall is the perfect location for your holiday party, corporate celebration, gala, wedding or conference.