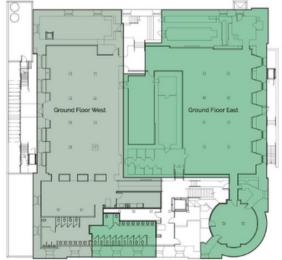

# MAIN HALL | 16,630 SQ. FT

The Main Hall, offers one of the largest special event venues in San Francisco. This unique, expansive space features an original bank teller counter from 1892, opulent gold detailing and breathtaking stained glass skylights. The Hall also includes a suite of furnished break-out rooms, as well as a marble-encased vault. The Main Hall is the perfect location for your holiday party, corporate celebration, gala, wedding or conference.

# 1 JONES/LOWER LEVEL | 17,741 SQ. FT

With its exposed brick, concrete flooring, steel columns and bank vaults, 1 Jones offers over 17,500 SF of industrial-style open space. It's a perfect venue for after-work hangouts, dance parties, whiskey tastings or conference break-out space.