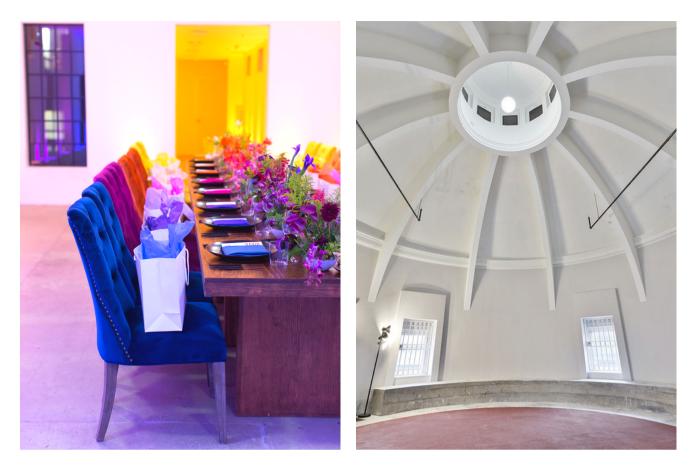

## THE PENTHOUSE GALLERY | 2,745 SQ. FT

The Gallery's loft-style space boasts lots of natural light and private access to The Hibernia's dome and rooftop, providing the ideal setting for rooftop happy hours, birthday parties, receptions, elegant dinners and intimate gatherings.

## TOBIN SUITE LIBRARY | 4,900 SQ. FT

Welcome to the storied offices of Richard M. Tobin; banker, diplomat, friend of Theodore Roosevelt and one of San Francisco's original movers and shakers. This luxurious suite of rooms features original fireplaces, light fixtures and a stunning Tiffany-style skylight. The Tobin Suite makes a perfect green room, pre-wedding suite or VIP area and can be furnished to your exact taste.