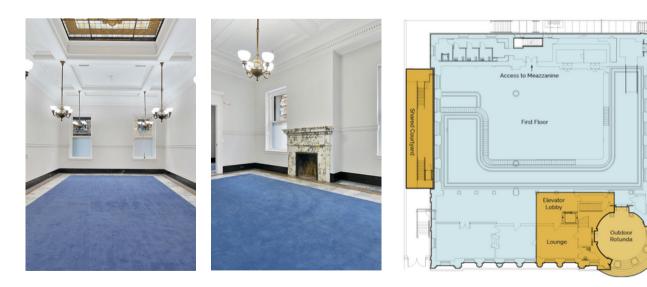

## TOBIN SUITE LIBRARY | 4,900 SQ. FT

Welcome to the storied offices of Richard M. Tobin; banker, diplomat, friend of Theodore Roosevelt and one of San Francisco's original movers and shakers. This luxurious suite of rooms features original fireplaces, light fixtures and a stunning Tiffany-style skylight. The Tobin Suite makes a perfect green room, pre-wedding suite or VIP area and can be furnished to your exact taste.