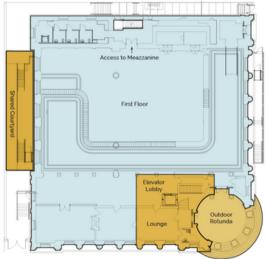

# MAIN HALL | 16,630 SQ. FT

The Main Hall, offers one of the largest special event venues in San Francisco. This unique, expansive space features an original bank teller counter from 1892, opulent gold detailing and breathtaking stained glass skylights. The Hall also includes a suite of furnished break-out rooms, as well as a marble-encased vault. The Main Hall is the perfect location for your holiday party, corporate celebration, gala, wedding or conference.

# 1 JONES/LOWER LEVEL | 17,741 SQ. FT

With its exposed brick, concrete flooring, steel columns and bank vaults, 1 Jones offers over 17,500 SF of industrial-style open space. It's a perfect venue for after-work hangouts, dance parties, whiskey tastings or conference break-out space.